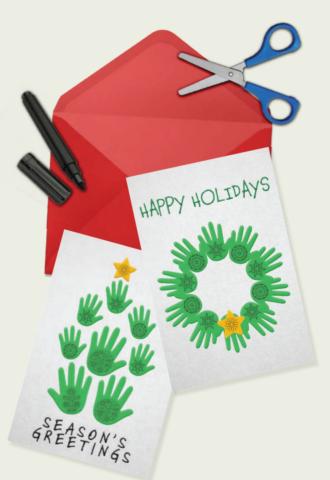

# Activity 2 Henna Inspired Greeting Cards

Henna designs are used to express luck and happiness, and are usually placed on the palms of the hand to allow the bearer to receive and offer well wishes and blessings.

Send your loved ones your well wishes this festive season, with these henna inspired Christmas card designs!

#### Henna Inspired Greeting Cards

- 1. Draw and connect the dots.
- 3. Cut out according to the lines carefully.
- 4. Paste your artwork onto a piece of paper.
- 5. Write your messages and gift them!