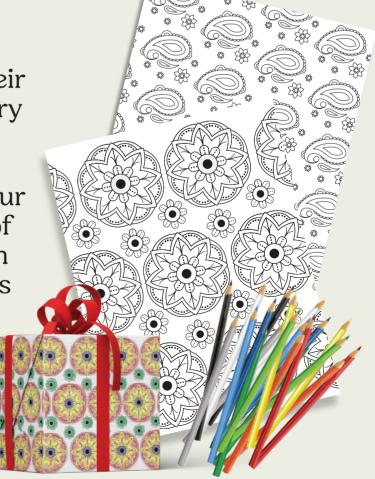

# Activity 1 Colouring Sheet Wrapping Paper

Materials Needed

Colouring Materials

Scissors

Tick the box once you have a material ready!

Таре

Motifs and patterns created by Indian craftsmen are a **symbol of their artistic expressions**, inspired by their environment, culture, history and architecture.

Use your inspiration to colour these designs as a symbol of your own artistic expression and mix and match patterns to wrap your gifts!