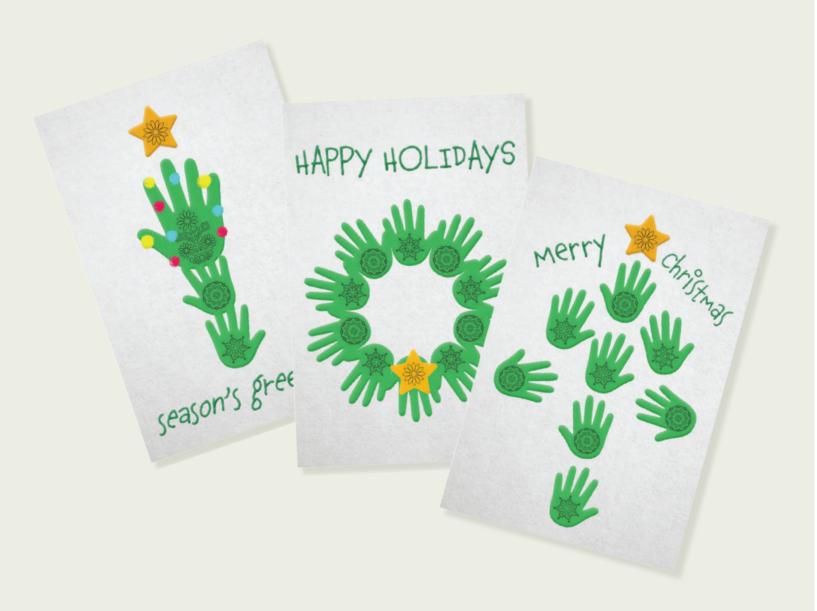

# Activity 2 Henna Inspired Greeting Cards

Henna designs are used to express luck and happiness, and are usually placed on the palms of the hand to allow the bearer to receive and offer well wishes and blessings.

Send your loved ones your well wishes this festive season, with these henna inspired Christmas card designs!

#### Henna Inspired Greeting Cards

- 1. Draw and connect the dots.
- 3. Cut out according to the lines carefully.
- 4. Paste your artwork onto a piece of paper.
- 5. Write your messages and gift them!