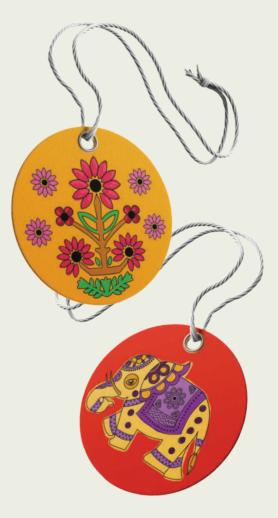

# Activity 3 Customised Christmas Ornaments

Materials Needed

Colouring Materials

Scissors

Tick the box once you have a material ready!

String

Floral and animal motifs are some of the most popular motifs used in Indian art and textiles. The lotus symbolises **prosperity**, **generosity** and **abundance**, while the elephant symbolises **strength** and **wisdom** and the elegant peacock symbolises **beauty** and **grace**.

This Christmas, decorate your homes with these beautiful custom ornaments and surround yourselves with an abundance of love and warmth from your loved ones!