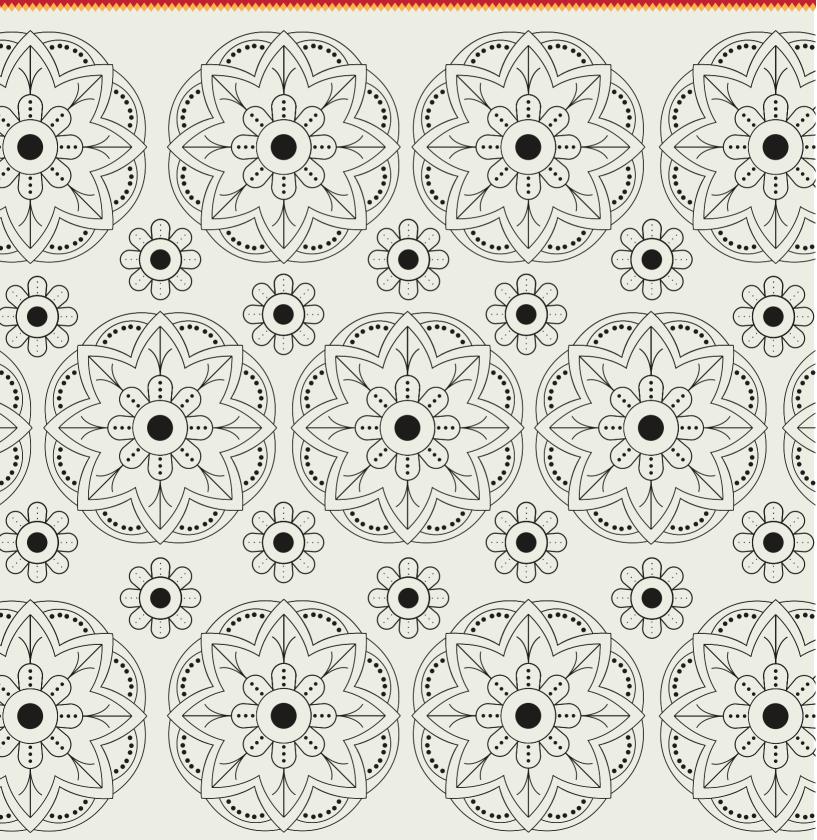

# Activity 1 Colouring Sheet Wrapping Paper

Materials Needed

Colouring Materials

Scissors

Tick the box once you have a material ready!

Таре

Motifs and patterns created by Indian craftsmen are a **symbol of their artistic expressions**, inspired by their environment, culture, history and architecture.

Use your inspiration to colour these designs as a symbol of your own artistic expression and mix and match patterns to wrap your gifts!



## Colouring Sheet Wrapping Paper









## Colouring Sheet Wrapping Paper





# Activity 2 Henna Inspired Greeting Cards



Henna designs are used to express luck and happiness, and are usually placed on the palms of the hand to allow the bearer to receive and offer well wishes and blessings.

Send your loved ones your well wishes this festive season, with these henna inspired Christmas card designs!



#### Henna Inspired Greeting Cards







- 1. Draw and connect the dots.
- 3. Cut out according to the lines carefully.
- 4. Paste your artwork onto a piece of paper.
- 5. Write your messages and gift them!







# Activity 3 Customised Christmas Ornaments

Materials Needed

Colouring Materials

Scissors

Tick the box once you have a material ready!

String

Floral and animal motifs are some of the most popular motifs used i