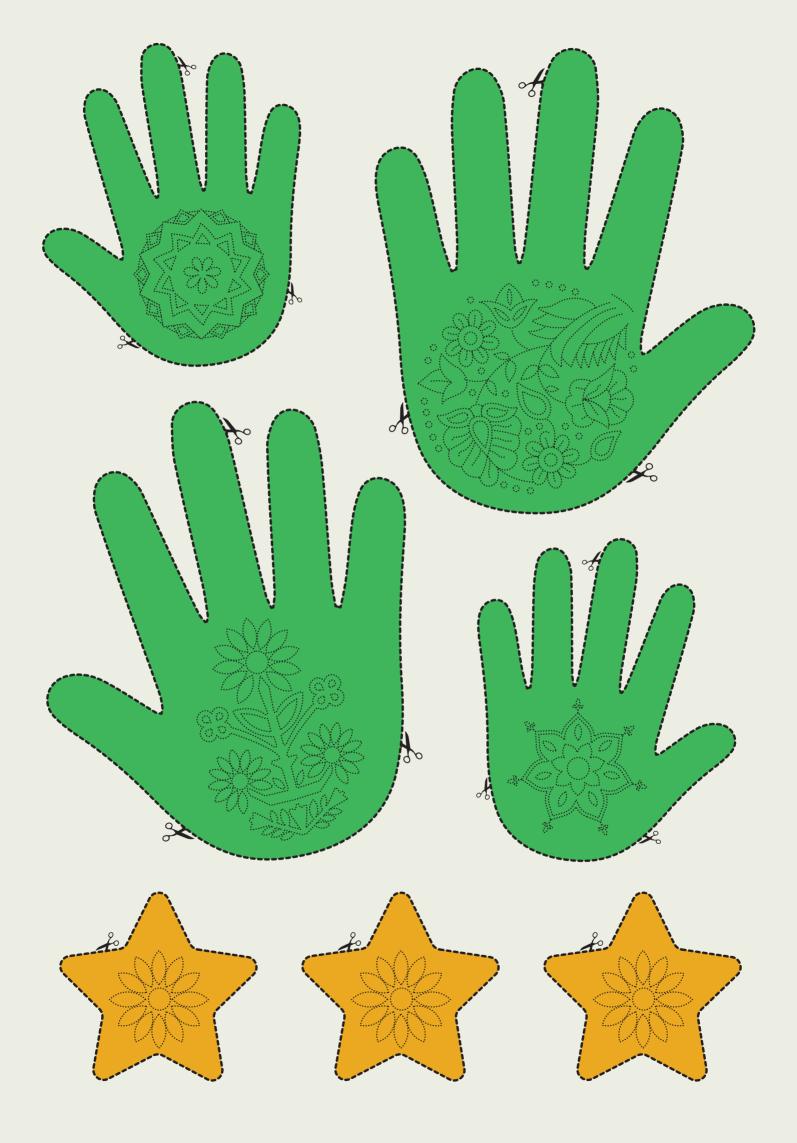

# Activity 2 Henna Inspired Greeting Cards

Henna designs are used to express luck and happiness, and are usually placed on the palms of the hand to allow the bearer to receive and offer well wishes and blessings.

Send your loved ones your well wishes this festive season, with these henna inspired Christmas card designs!

#### Henna Inspired Greeting Cards

- 1. Draw and connect the dots.
- 3. Cut out according to the lines carefully.
- 4. Paste your artwork onto a piece of paper.
- 5. Write your messages and gift them!